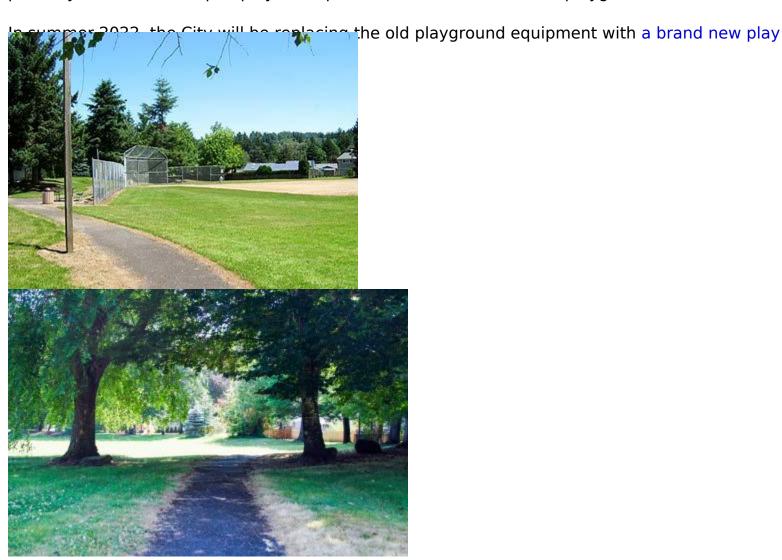

The park was dedicated to the city by the developers of Sandee Palisades Subdivision in February 1981 to be operated and

maintained by the City and for use by the general public. Facilities include a paved pedestrian pathway, softball field, open play area, picnic tables and a children's playground.